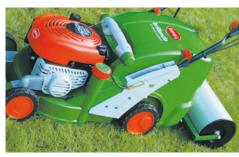

### **BRILL evolution – the (R)evolution from BRILL**

This is what it

Superior technology, convenient handling, dynamic design

BRILL evolution sets new standards in lawn mower technology. Innovative technology and functional

design were the decisive factors in the development of

the evolution series. The revolutionary space-saving

concept is optimally tailored to today's requirements. When positioned upright, the evolution finds room in the smallest of spaces. The patented dual channel air

The evolution petrol mower is equipped with a special

tank system, so that it can also be stored upright in a

filled state. Particularly pleasing is the low weight of

the petrol mowers. They only weigh slightly more than

comparable electrical appliances. In this way mowing

stands for!

system guarantees a perfect cut.

OUTION

lawns becomes fun!

Steelline

Hattrick

Cylinde